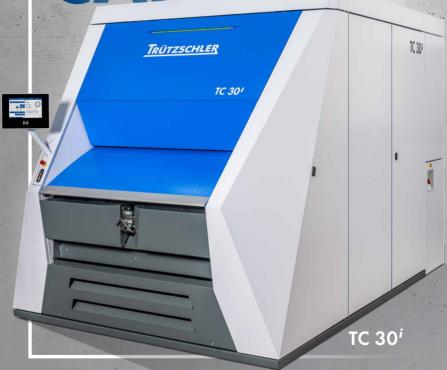

## Superior carding: The TC 30<sup>i</sup>

The TC 30' sets new standards and demonstrates Trützschler's global innovation leadership in carding. The new generation is here. Get ready to card like never before.

#### Best quality from any raw material

Achieve a higher level of performance and quality with 35 % more active flats and a 14 % extended carding length.