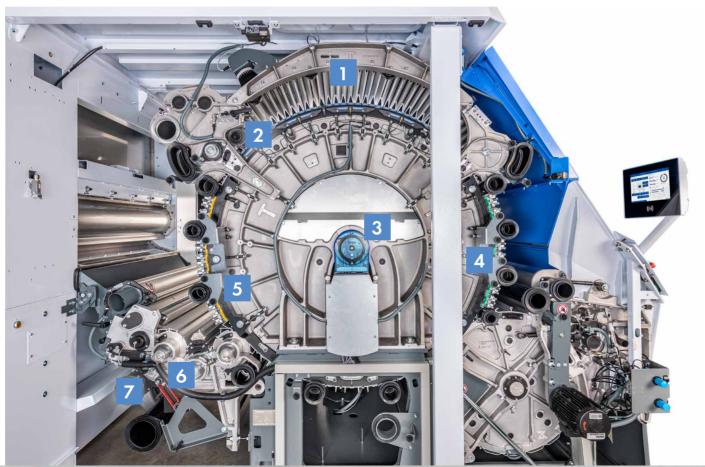

Extended flat circuit with 38 active flats

Contact element of T-GO Gap Optimizer

Next T-CON generation

Separate waste extraction

Flexible pre- and post-carding area

Motorized licker-in mote knife system

WASTECONTROL

#### Best quality from any raw material

Achieve a higher level of performance and quality with 35 % more active flats and a 14 % extended carding length.

### Operator-independent high performance

The TC 30<sup>i</sup> comes with T-GO, the only proven and automatic gap optimizer for operator-independent efficiency. Quality and productivity can be increased via its flexible features. And it always ensures the optimal carding gap setting.

### Sustainable waste handling

Create more value from waste through sophisticated waste suction. This makes it possible to reuse more than 50 % of card waste. Alternatively, high-quality waste can be sold to third parties for an attractive price.