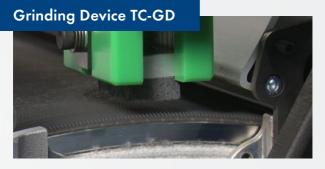

#### **Mounting Equipment for Rollers**

The tools will support mounting of clothings on licker-in and rollers for nonwovens.

900900050661 TC-ME

The grinding machine TC-GD grinds or activates the tips of saw tooth wire for cylinder and doffer.

900900049465 TC-GD 40-51" 900900049764 TC-GD 51-60"

The TC-FG grinding roller grind the tips of the revolving flat by using an emery belt roller.

997170910950 TC-FG, Grinding Roller MT3 51" 991570911950 TC-FG, Grinding Roller MT2 51" 991522911950 TC-FG, Grinding Roller 40" 900900050023 TC-FG, Grinding Roller Rieter 60"