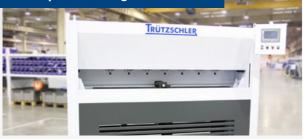

#### Flat Top Mounting Machine

Clipping of iron and alu bars for all carding machine manufactures.

Type\_5550000 TC-FMM 40-60"