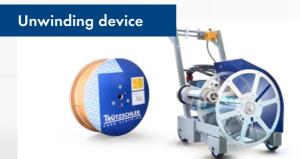

#### Flexible Bend Control FBC

Optimum parallel setting of the flat tops over the complete carding gap.

942600500000 FBC

The unwinding device is able to unwind all card clothing wire.

900900049502 HWA-400V-kpl.