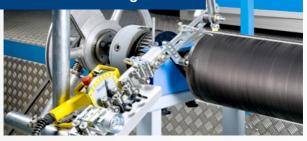

#### Flexible Bend Control FBC

Optimum parallel setting of the flat tops over the complete carding gap.

942600500000 FBC

The unwinding device is able to unwind all card clothing wire.

900900049502 HWA-400V-kpl.